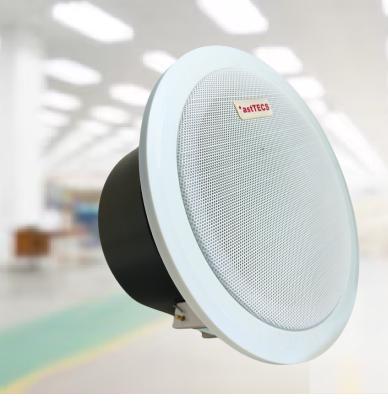

# \*ast SC10 10W Ceiling IP PA Speaker

Elevate your space with our 10W PoE Ceiling Speaker, engineered for superior sound delivery. Ideal for creating an ambient audio experience in commercial, educational, or retail settings, this speaker combines high-quality sound with the convenience of PoE installation. It supports multiple SIP accounts for flexible integration and features robust security measures. The speaker's API-based customization and built-in playlist functionality allow for tailored audio environments, while remote volume control ensures sound is always perfectly adjusted. Embrace effortless, ambient sound with this sophisticated ceiling speaker.

# **KEY FEATURES**

- · Clear, High-Fidelity Performance
- · Inbuilt amplifier
- PoE enabled
- Protective dome design
- Register Upto 4 SIP accounts
- Inbuilt Firewall
- API based alarm triggers
- Dog-Ears for Easy Blind Mount Installations