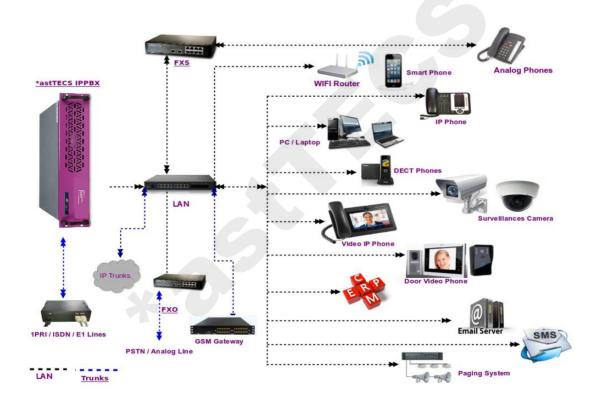

ions with 5 seaters call center dialer

\*astR200 - for 200 extensions with 7 seaters call center dialer

\*astR300 - for 300 extensions with 10 seaters call center dialer



ISO 9001:2015 CERTIFIED



# **TECHNICAL SPECIFICATIONS**

**INTERFACES:** 

Network Interface: 2x Ethernet 10/100 Base-RJ45

**ISDN** : PRI Interface (Optional)

Mobile : 4GSM (Optional)

**PROTOCOLS:** 

**VoIP** : SIP H.323. MGCP, SCCP, IAX2

**ISDN** : PRI DSS1 (Q931, National Variant)

**Mobile** : GSM 850/1800/1900 MHZ Channels

**CODECS**: ADPCM, G711 (A-Law & U-Law,

G.723.1 (Pass through) G.726. G.729 (Through purchase of commercial license) GSM, ILBC, Linear, LPC-10 Speex

PRI Card : T1 / E1 Port with optimum PCI interface

**Dimensions** : 2U/4U Form factor Chasis

Mounting : 19' Rack

## **ARCHITECTURE**



# About \*astTECS:

\*astTECS is leader in end to end unified communications, offering wide range of cutting edge enterprise telecom products based on open source technology. We also provides world class 24X7 support to global customers through our in-house Global Support Management Center (GSMC).





## **CORPORATE OFFICE:**

astTECS Communications Pvt. Ltd. # 35, K.R. Layout, Domlur, Bangalore – 560071. Karnataka, India Mobile: +91 9900000966 / 9886914806

Land lines : 080 – 66406640

sales@asttecs.com

# **BRANCH OFFICE:**

India: Mumbai | Hyderabad | Coimbatore | Delhi | Jaipur | Ahmadabad | Chennai | Pune | Indore | Kolkata | Cochin | Nagpur | Goa | Lucknow | Chandigarh | Puducherry | Asia: Sri lanka | Thailand | Cambodia | Afghanistan | Myanmar | Nepal | Middle East: UAE | Saudi A