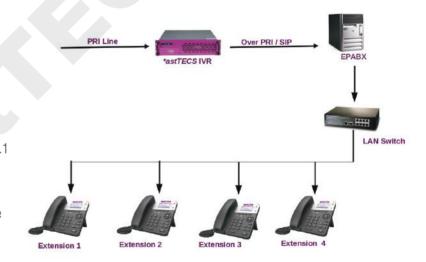

# **IVR Solution**

\*astTECS Interactive Voice Response (IVR) Solution is cost effective solution which helps the business to handle high volume calls and to improve customer experience. It is flexible and scalable to meet the business requirements and can seamlessly integrate with any PBX. \*astTECS IVR can be used to automate a wide range of business applications. It is best suited for enterprises, Tele-banking, travel, Telphonic transaction, telecom etc. and reduce the cost of common sales, services, collections, inquiries and support calls.

- Automate an outbound call campaign
- · Built in conferencing solution
- Hosted IVR solution
- Flexibility to create upto 9 levels and sub-levels
- Seamless integration with existing EPABX