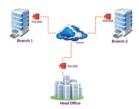

### **DISTRIBUTED OFFICE SETUP**

With \*astTECS IP PBX distributed office setup, you can connect office locations/branches for seamless communication. It eliminates site-to-site calling cost and can be managed from one location.

## **ARCHITECTURE**