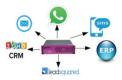

### THIRD PARTY SOFTWARE INTEGRATION

\*astTECS IP PBX can integrate seamlessly with Third Party software – CRM, PMS, Whatsapp, HMS, ERP etc.

\*astTECS IP PBX can integrate with Whatsapp Business which will help to enhance customer service and increase the organisational efficiency. Organisation can send rich media message as PDF, Images, Video, links to customer instantly.