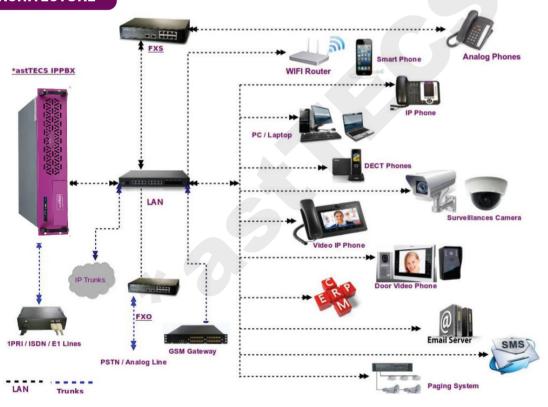

ON



\*astTECS IP PBX can integrate seamlessly with Third Party software – CRM, PMS, Whatsapp, HMS, ERP etc.

\*astTECS IP PBX can integrate with Whatsapp Business which will help to enhance customer service and increase the organisational efficiency. Organisation can send rich media message as PDF, Images, Video, links to customer instantly.

### **LOGICAL PARTITIONING**

\*astTECS Products are 100% logically partitioned as per the requirements of Telecom Regulations.

\*astTECS logical partitioning features can control calls based on pre-defined configuration, thereby logically separating cross flow of calls between your private & public network.





## **CUSTOMISED SOLUTION FOR**



**AUTOMOBILE** 













## IP PBX DASH BOARD



## **CALL DETAIL REPORT**



## **ARCHITECTURE**



# **CALL FEATURES**

**Authentication** 

**Blacklists** 

**Blind transfer** 

Auto call back

**Background music** 

Backup system configuration

Barge-in

Call follow me

Call forward on busy

Call forward on no answer

**Call parking** 

**Call queuing** 

**Call recording** 

Call retrieval

**Call routing** 

**CLI** based routing

**Conference bridging** 

Dial-in conference

**Database integration** 

Dial by name

**Direct inward dialing (DID)** 

Ring group

**Interactive directory listing** 

Do not disturb

Music on hold

**Music on transfer** 

Date and time format

Parallel ring

**Paging** 

Remote office support

Remote call pickup

**Roaming extensions** 





### **Product Bundle**

### **Models**

| Components             | e25       | e50       | e100      | e200