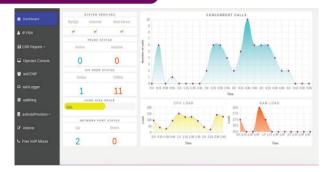

and reply to it.

### THIRD PARTY SOFTWARE INTEGRATION



\*astTECS IP PBX can integrate seamlessly with Third Party software – CRM, PMS, Whatsapp, HMS, ERP etc.

\*astTECS IP PBX can integrate with Whatsapp Business which will help to enhance customer service and increase the organisational efficiency. Organisation can send rich media message as PDF, Images, Video, links to customer instantly.

### **LOGICAL PARTITIONING**

\*astTECS Products are 100% logically partitioned as per the requirements of Telecom Regulations.

\*astTECS logical partitioning features can control calls based on pre-defined configuration, thereby logically separating cross flow of calls between your private & public network.





## **CUSTOMISED SOLUTION FOR**



**AUTOMOBILE** 













## IP PBX DASH BOARD



## **CALL DETAIL REPORT**



## **ARCHITECTURE**



# **CALL FEATURES**

**Authentication** 

**Blacklists** 

**Blind transfer** 

Auto call back

**Background music** 

Backup system configuration

Barge-in

Call follow me

Call forward on busy

Call forward on no answer

**Call parking** 

**Call queuing** 

**Call recording** 

Call retrieval

**Call routing** 

**CLI** based routing

**Conference bridging** 

Dial-in conference

**Database integration** 

Dial by name

**Direct inward dialing (DID)** 

Ring group

**Interactive directory listing** 

Do not disturb

Music on hold

**Music on transfer** 

Date and time format

Parallel ring

**Paging** 

Remote office support

Remote call pickup

**Roaming extensions** 





### **Product Bundle**

### **Models**

| Components