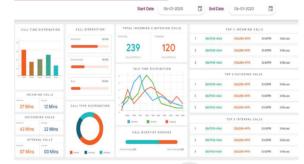

ARTY SOFTWARE INTEGRATION



\*astTECS IP PBX can integrate seamlessly with Third Party software – CRM, PMS, Whatsapp, HMS, ERP etc.

\*astTECS IP PBX can integrate with Whatsapp Business which will help to enhance customer service and increase the organisational efficiency. Organisation can send rich media message as PDF, Images, Video, links to customer instantly.

### **LOGICAL PARTITIONING**

\*astTECS Products are 100% logically partitioned as per the requirements of Telecom Regulations.

\*astTECS logical partitioning features can control calls based on pre-defined configuration, thereby logically separating cross flow of calls between your private & public network.





## **CUSTOMISED SOLUTION FOR**



**AUTOMOBILE** 













## IP PBX DASH BOARD



## **CALL DETAIL REPORT**



## **ARCHITECTURE**



# **CALL FEATURES**

**Authentication** 

**Blacklists** 

**Blind transfer** 

Auto call back

**Background music** 

Backup system configuration

Barge-in

Call follow me

Call forward on busy

Call forward on no answer

**Call parking** 

**Call queuing** 

**Call recording** 

Call retrieval

**Call routing** 

**CLI** based routing

**Conference bridging** 

Dial-in conference

**Database integration** 

Dial by name

**Direct inward dialing (DID)** 

Ring group

**Interactive directory listing** 

Do not disturb

Music on hold

**Music on transfer** 

Date and time format

Parallel ring

**Paging** 

Remote office support

Remote call pickup

**Roaming extensions** 





### **Product Bundle**

### **Models**

| Components             | e25       | e50